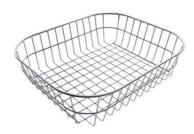

PANIER INOX POUR CUVE 34x40 CM

A611 F00

PLANCHE DE DECOUPE DOUBLE IROKO

A644 F44