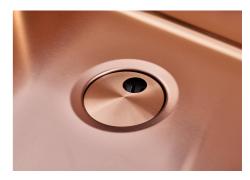

| Built-in hole                 | View technical data sheet                                                                                                                                                                                                                                                                                                                   |
|-------------------------------|---------------------------------------------------------------------------------------------------------------------------------------------------------------------------------------------------------------------------------------------------------------------------------------------------------------------------------------------|
| Drainer                       | No                                                                                                                                                                                                                                                                                                                                          |
| Width                         | 84 cm                                                                                                                                                                                                                                                                                                                                       |
| Bowl dimension                | 800 x 400 mm                                                                                                                                                                                                                                                                                                                                |
| Number of bowls               | 1 bowl                                                                                                                                                                                                                                                                                                                                      |
| Waste fitting                 | Drain SPACE 3,5"                                                                                                                                                                                                                                                                                                                            |
| Notes:                        | As the product consists of a single seamless steel surface with no gaps or interstices, the use of garbage disposal and waste fitting with automatic control is not permitted.                                                                                                                                                              |
| FEATURES                      |                                                                                                                                                                                                                                                                                                                                             |
| Copper                        | The Copper finish is obtained by treating steel with a physical process called PVD (Phisical Vacuum Deposition) which deposits particles of noble metals on the surface. The result is a unique and refined aesthetic effect, and an improvement of the mechanical properties of the steel which is more resistant to impact and scratches. |
| ONE SEAMLESS STEEL<br>SURFACE | The waste-fitting and overflow are moulded on the sink. The product is therefore made out of one seamless steel surface, without gaps or interstices. A great plus in terms of hygiene.                                                                                                                                                     |
| Deep bowls                    | This bowls reach an important depth, over 20 cm, thanks to the advanced production technology, that can be offer great capiency and practicity in all the washing operations.                                                                                                                                                               |
| High thickness                | Imm thick steel. A significant thickness, which guarantees the maximum sturdiness and durability.                                                                                                                                                                                                                                           |
| Perimetral overflow           | The overflow is always a security on the Foster sinks that prevents the overflow of water in case of oversights. The perimeter drain solution improves aesthetics thanks to its square and essential shape.                                                                                                                                 |