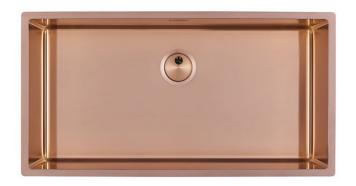

## INTRIGO 800 COPPER SOUS PLAN

Kitchen Sinks

Code: N458 S48

VASCA INTRIGO mm 800x400 R12 SOUSPLAN COPPER

#### **DETAILS**

| Coloring               | Copper                                                          |
|------------------------|-----------------------------------------------------------------|
| Edge/Installation Type | Undermount                                                      |
| Finish                 | PVD                                                             |
| Material               | AISI 304 stainless steel                                        |
| Texture                | Foster brushed                                                  |
| Base                   | 90 cm                                                           |
| Dimensions             | 840 x 440 mm                                                    |
| Standard fittings      | Fixing hooks, gasket, drain, overflow and siphon, boxed packing |
| Mixer holes            | No standard holes                                               |