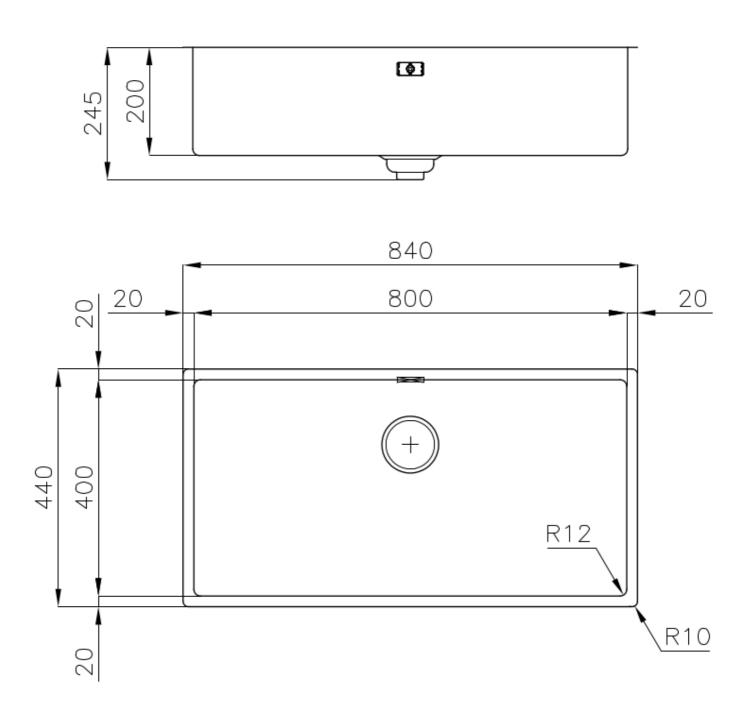

#### **DETAILS**

| Coloring               | Copper                                                          |
|------------------------|-----------------------------------------------------------------|
| Edge/Installation Type | Undermount                                                      |
| Finish                 | PVD                                                             |
| Material               | AISI 304 stainless steel                                        |
| Texture                | Foster brushed                                                  |
| Base                   | 90 cm                                                           |
| Dimensions             | 840 x 440 mm                                                    |
| Standard fittings      | Fixing hooks, gasket, drain, overflow and siphon, boxed packing |
| Mixer holes            | No standard holes                                               |

| Built-in hole                 | View technical data sheet                                                                                                                                                                                                                                                                                                                   |
|-------------------------------|---------------------------------------------------------------------------------------------------------------------------------------------------------------------------------------------------------------------------------------------------------------------------------------------------------------------------------------------|
| Drainer                       | No                                                                                                                                                                                                                                                                                                                                          |
| Width                         | 84 cm                                                                                                                                                                                                                                                                                                                                       |
| Bowl dimension                | 800 x 400 mm                                                                                                                                                                                                                                                                                                                                |
| Number of bowls               | 1 bowl                                                                                                                                                                                                                                                                                                                                      |
| Waste fitting                 | Drain SPACE 3,5"                                                                                                                                                                                                                                                                                                                            |
| Notes:                        | As the product consists of a single seamless steel surface with no gaps or interstices, the use of garbage disposal and waste fitting with automatic control is not permitted.                                                                                                                                                              |
| FEATURES                      |                                                                                                                                                                                                                                                                                                                                             |
| Copper                        | The Copper finish is obtained by treating steel with a physical process called PVD (Phisical Vacuum Deposition) which deposits particles of noble metals on the surface. The result is a unique and refined aesthetic effect, and an improvement of the mechanical properties of the steel which is more resistant to impact and scratches. |
| ONE SEAMLESS STEEL<br>SURFACE | The waste-fitting and overflow are moulded on the sink. The product is therefore made out of one seamless steel surface, without gaps or interstices. A great plus in terms of hygiene.                                                                                                                                                     |
| Deep bowls                    | This bowls reach an important depth, over 20 cm, thanks to the advanced production technology, that can be offer great capiency and practicity in all the washing operations.                                                                                                                                                               |
| High thickness                | Imm thick steel. A significant thickness, which guarantees the maximum sturdiness and durability.                                                                                                                                                                                                                                           |
| Perimetral overflow           | The overflow is always a security on the Foster sinks that prevents the overflow of water in case of oversights. The perimeter drain solution improves aesthetics thanks to its square and essential shape.                                                                                                                                 |