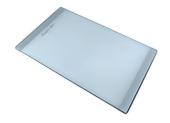

GRILLE PORTE-ASSIETTES INOX 250x425

A100 B01

GRILLE PORTE-ASSIETTES INOX 25x35

A100 A54

\* only in combination with the accessory A644 F04

PLANCHE DE DECOUPE CRYSTAL 23x41 CM

A631 C00

PLANCHE DE DECOUPE DOUBLE HDPE

A644 A01

PLANCHE DE DECOUPE DOUBLE IROKO

A644 F04

**CUVETTE INOX PERFOREE** 

A151 F00

\* only in combination with the accessory A644 A01

KIT RÂPES ET PLANCHE DE DECOUPE HDPE

A159 A01
\* only in combination with the accessory
A644 A01