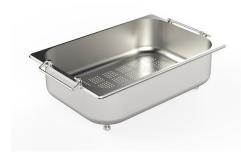

## INTRIGO 800 COPPER SOUS PLAN

Kitchen Sinks

Code: N458 S48

VASCA INTRIGO mm 800x400 R12 SOUSPLAN COPPER

#### **DETAILS**

| Coloring               | Copper                                                          |
|------------------------|-----------------------------------------------------------------|
| Edge/Installation Type | Undermount                                                      |
| Finish                 | PVD                                                             |
| Material               | AISI 304 stainless steel                                        |
| Texture                | Foster brushed                                                  |
| Base                   | 90 cm                                                           |
| Dimensions             | 840 x 440 mm                                                    |
| Standard fittings      | Fixing hooks, gasket, drain, overflow and siphon, boxed packing |
| Mixer holes            | No standard holes                                               |

| Built-in hole                 | View technical data sheet                                                                                                                                                                                                                                                                                                                   |
|-------------------------------|---------------------------------------------------------------------------------------------------------------------------------------------------------------------------------------------------------------------------------------------------------------------------------------------------------------------------------------------|
| Drainer                       | No                                                                                                                                                                                                                                                                                                                                          |
| Width                         | 84 cm                                                                                                                                                                                                                                                                                                                                       |
| Bowl dimension                | 800 x 400 mm                                                                                                                                                                                                                                                                                                                                |
| Number of bowls               | 1 bowl                                                                                                                                                                                                                                                                                                                                      |
| Waste fitting                 | Drain SPACE 3,5"                                                                                                                                                                                                                                                                                                                            |
| Notes:                        | As the product consists of a single seamless steel surface with no gaps or interstices, the use of garbage disposal and waste fitting with automatic control is not permitted.                                                                                                                                                              |
| FEATURES                      |                                                                                                                                                                                                                                                                                                                                             |
| Copper                        | The Copper finish is obtained by treating steel with a physical process called PVD (Phisical Vacuum Deposition) which deposits particles of noble metals on the surface. The result is a unique and refined aesthetic effect, and an improvement of the mechanical properties of the steel which is more resistant to impact and scratches. |
| ONE SEAMLESS STEEL<br>SURFACE | The waste-fitting and overflow are moulded on the sink. The product is therefore made out of one seamless steel surface, without gaps or interstices. A great plus in terms of hygiene.                                                                                                                                                     |
| Deep bowls                    | This bowls reach an important depth, over 20 cm, thanks to the advanced production technology, that can be offer great capiency and practicity in all the washing operations.                                                                                                                                                               |
| High thickness                | Imm thick steel. A significant thickness, which guarantees the maximum sturdiness and durability.                                                                                                                                                                                                                                           |
| Perimetral overflow           | The overflow is always a security on the Foster sinks that prevents the overflow of water in case of oversights. The perimeter drain solution improves aesthetics thanks to its square and essential shape.                                                                                                                                 |