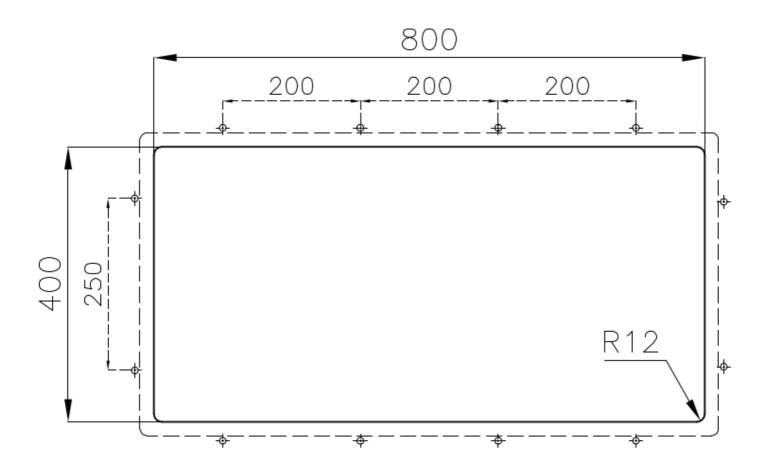

| Built-in hole                 | View technical data sheet                                                                                                                                                                                                                                                                                                                   |
|-------------------------------|---------------------------------------------------------------------------------------------------------------------------------------------------------------------------------------------------------------------------------------------------------------------------------------------------------------------------------------------|
| Drainer                       | No                                                                                                                                                                                                                                                                                                                                          |
| Width                         | 84 cm                                                                                                                                                                                                                                                                                                                                       |
| Bowl dimension                | 800 x 400 mm                                                                                                                                                                                                                                                                                                                                |
| Number of bowls               | 1 bowl                                                                                                                                                                                                                                                                                                                                      |
| Waste fitting                 | Drain SPACE 3,5"                                                                                                                                                                                                                                                                                                                            |
| Notes:                        | As the product consists of a single seamless steel surface with no gaps or interstices, the use of garbage disposal and waste fitting with automatic control is not permitted.                                                                                                                                                              |
| FEATURES                      |                                                                                                                                                                                                                                                                                                                                             |
| Copper                        | The Copper finish is obtained by treating steel with a physical process called PVD (Phisical Vacuum Deposition) which deposits particles of noble metals on the surface. The result is a unique and refined aesthetic effect, and an improvement of the mechanical properties of the steel which is more resistant to impact and scratches. |
| ONE SEAMLESS STEEL<br>SURFACE | The waste-fitting and overflow are moulded on the sink. The product is therefore made out of one seamless steel surface, without gaps or interstices. A great plus in terms of hygiene.                                                                                                                                                     |
| Deep bowls                    | This bowls reach an important depth, over 20 cm, thanks to the advanced production technology, that can be offer great capiency and practicity in all the washing operations.                                                                                                                                                               |
| High thickness                | Imm thick steel. A significant thickness, which guarantees the maximum sturdiness and durability.                                                                                                                                                                                                                                           |
| Perimetral overflow           | The overflow is always a security on the Foster sinks that prevents the overflow of water in case of oversights. The perimeter drain solution improves aesthetics thanks to its square and essential shape.                                                                                                                                 |