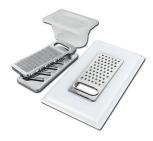

A644 A01

PLANCHE DE DECOUPE DOUBLE IROKO

A644 F04

**CUVETTE INOX PERFOREE** 

A151 F00

\* only in combination with the accessory A644 A01

KIT RÂPES ET PLANCHE DE DECOUPE HDPE

A159 A01
\* only in combination with the accessory
A644 A01