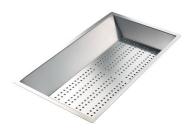

### **OPTIONAL ACCESSORIES**

CUVETTE PERFOREE INOX
A154 F00
\* only in combination with the accessory
A644 F04

**CUVETTE PLASTIQUE BLANCHE**A153 A00

GRILLE POR.ASSIETTES INOX mm214x379

A100 C03

\* only in combination with the accessory A644 A01