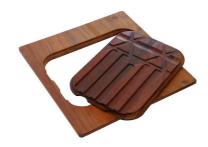

A644 A01

PLANCHE DE DECOUPE DOUBLE IROKO

A644 F04

**CUVETTE INOX PERFOREE** 

A151 F00

\* only in combination with the accessory A644 A01

KIT RÂPES ET PLANCHE DE DECOUPE HDPE

A159 A01
\* only in combination with the accessory
A644 A01

PANIER INOX POUR CUVE 34x40 CM

A611 F00

PLANCHE DE DECOUPE DOUBLE IROKO

A644 F44