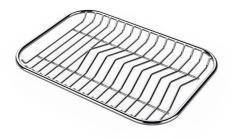

GRILLE PORTE-ASSIETTES INOX 250x425

A100 B01

GRILLE PORTE-ASSIETTES INOX 25x35

A100 A54

\* only in combination with the accessory A644 F04

PLANCHE DE DECOUPE CRYSTAL 23x41 CM

A631 C00

PLANCHE DE DECOUPE DOUBLE HDPE