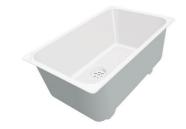

## INTRIGO 800 COPPER SOUS PLAN

Kitchen Sinks

Code: N458 S48

VASCA INTRIGO mm 800x400 R12 SOUSPLAN COPPER

#### **DETAILS**

| Coloring               | Copper                                                          |
|------------------------|-----------------------------------------------------------------|
| Edge/Installation Type | Undermount                                                      |
| Finish                 | PVD                                                             |
| Material               | AISI 304 stainless steel                                        |
| Texture                | Foster brushed                                                  |
| Base                   | 90 cm                                                           |
| Dimensions             | 840 x 440 mm                                                    |
| Standard fittings      | Fixing hooks, gasket, drain, overflow and siphon, boxed packing |
| Mixer holes            | No standard holes                                               |

| Built-in hole                 | View technical data sheet                                                                                                                                                                                                                                                                                                                   |
|-------------------------------|---------------------------------------------------------------------------------------------------------------------------------------------------------------------------------------------------------------------------------------------------------------------------------------------------------------------------------------------|
| Drainer                       | No                                                                                                                                                                                                                                                                                                                                          |
| Width                         | 84 cm                                                                                                                                                                                                                                                                                                                                       |
| Bowl dimension                | 800 x 400 mm                                                                                                                                                                                                                                                                                                                                |
| Number of bowls               | 1 bowl                                                                                                                                                                                                                                                                                                                                      |
| Waste fitting                 | Drain SPACE 3,5"                                                                                                                                                                                                                                                                                                                            |
| Notes:                        | As the product consists of a single seamless steel surface with no gaps or interstices, the use of garbage disposal and waste fitting with automatic control is not permitted.                                                                                                                                                              |
| FEATURES                      |                                                                                                                                                                                                                                                                                                                                             |
| Copper                        | The Copper finish is obtained by treating steel with a physical process called PVD (Phisical Vacuum Deposition) which deposits particles of noble metals on the surface. The result is a unique and refined aesthetic effect, and an improvement of the mechanical properties of the steel which is more resistant to impact and scratches. |
| ONE SEAMLESS STEEL<br>SURFACE | The waste-fitting and overflow are moulded on the sink. The product is therefore made out of one seamless steel surface, without gaps or interstices. A great plus in terms of hygiene.                                                                                                                                                     |
| Deep bowls                    | This bowls reach an important depth, over 20 cm, thanks to the advanced production technology, that can be offer great capiency and practicity in all the washing operations.                                                                                                                                                               |
| High thickness                | Imm thick steel. A significant thickness, which guarantees the maximum sturdiness and durability.                                                                                                                                                                                                                                           |
| Perimetral overflow           | The overflow is always a security on the Foster sinks that prevents the overflow of water in case of oversights. The perimeter drain solution improves aesthetics thanks to its square and essential shape.                                                                                                                                 |