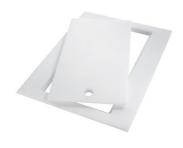

GRILLE PORTE-ASSIETTES INOX 250x425

A100 B01

GRILLE PORTE-ASSIETTES INOX 25x35

A100 A54

\* only in combination with the accessory A644 F04

PLANCHE DE DECOUPE CRYSTAL 23x41 CM

A631 C00

PLANCHE DE DECOUPE DOUBLE HDPE

A644 A01

PLANCHE DE DECOUPE DOUBLE IROKO

A644 F04

**CUVETTE INOX PERFOREE** 

A151 F00

\* only in combination with the accessory A644 A01

KIT RÂPES ET PLANCHE DE DECOUPE HDPE

A159 A01
\* only in combination with the accessory
A644 A01