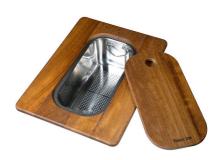

GRILLE PORTE-ASSIETTES INOX 250x425

A100 B01

GRILLE PORTE-ASSIETTES INOX 25x35

A100 A54

\* only in combination with the accessory A644 F04

PLANCHE DE DECOUPE CRYSTAL 23x41 CM

A631 C00

PLANCHE DE DECOUPE DOUBLE HDPE