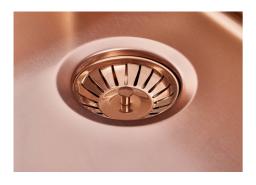

| Save space system   | Drain and siphon are designed to leave as much space as possible in the under-sink area, more and more useful today for theseparate waste collection systems.                                         |
|---------------------|-------------------------------------------------------------------------------------------------------------------------------------------------------------------------------------------------------|
| Small radius        | Bowls with squared shapes with a modern design and an increased capacity, for a minimal aesthetics connected with an extreme practicity.                                                              |
| Space waste fitting | The elegant SPACE steel cap closes the drain and leaves no visible residues collected in the basket below. Space also has a small footprint and allows the optimal use of the under-sink compartment. |